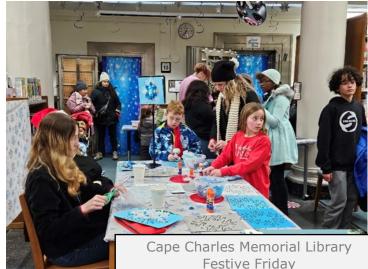

### Cape Charles Memorial Library

Sharon Silvey, Library Manager

The month of December was full of festive fun! Cape Charles Memorial Library staff spent time decorating our building for the holiday season, creating a warm and cozy environment. We transformed our Thankful Tree into a Winter Wishes Tree, inviting patrons to write their wishes

on a snowflake and hang them on the tree.

Cape Charles Memorial Library participated in Festive Friday events on December 6 and December 13 and had close to 300 people come through our building each of these evenings. Leading up to the events, CCML staff designed several crafts for young participants to create. We had a "Letters to Santa" station, complete with stationery, envelopes, and a special North Pole gold seal. A children's outreach specialist with PBS (WHRO – Norfolk) attended one evening, distributing free activities to the children. Live music by Alex Palmer was provided on the other evening. Many thanks to