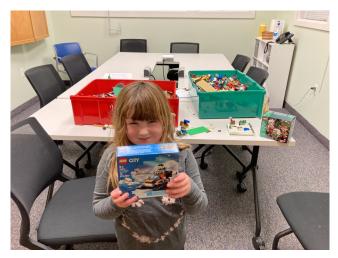

### Northampton Free Library

Connor Buyrn, Branch Manager

December saw Northampton Free Library offer a variety of holiday-themed displays, decorations, and public programs. The library hosted a children's story time on December 5th and a LEGO building competition for kids on December 12th. Contestants showed off their winterwonderland themed builds and vied for wintry LEGO sets to take home as prizes. On December 19th, the library hosted an adult arts and crafts activity centered on handmade Christmas tree ornaments. Participants learned how to make miniature crab-pot buoys and rustic clothespin stars to decorate their trees at home. Anyone who attended was also entered into a raffle for a free gift basket. Our popular Tech Help Tuesdays program also continued throughout the month. Finally, library patrons were invited to participate in some seasonal cheer by helping us decorate our Christmas tree provided by the Friends of Northampton Free Library.