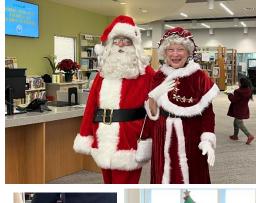

#### Tiffany Flores, Programs and Outreach Librarian

December began with a wonderful visit from Santa and Mrs. Claus. During their visit, they listened to the children's Christmas wishes and gave them a book and a candy cane. 57 children attended with an estimated 30 parents. Additionally, Children's storytimes had a total of 23 attendees across 3 story programs. Chincoteague Bay Field Station's story time had good attendance, as well. Chincoteague Bay Field Station has decided to schedule future storytimes on Wednesday mornings. Despite the winter lull, teen programming has remained consistent. Teen Gaming and additional Tuesday teen programs had 11 attendees while Teen Creative Writing had regular participation. During this month's Author talk, Dr. Fournier