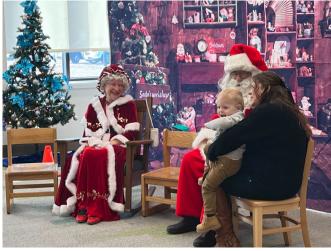

### SANTA AT THE LIBRARY!

Saturday, December 7th from 10am to noon the Friends sponsored Santa and some of his elves at the Children's Room at the Regional Library in Parksley. He had an age-appropriate book for each child from newborn to age 12 and candy canes

He also had some repeat customers, see left.

library materials for sale in our bookstore for an

average profit of \$95/ week. This effort enables us to support many library activities, so we ask that you please: