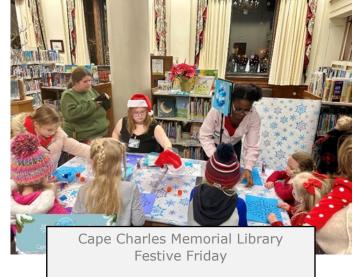

### Cape Charles Memorial Library

Sharon Silvey, Library Manager

The month of December was full of festive fun! Cape Charles Memorial Library staff spent time decorating our building for the holiday season, creating a warm and cozy environment. We transformed our Thankful Tree into a Winter Wishes Tree, inviting patrons to write their wishes

on a snowflake and hang them on the tree.

Cape Charles Memorial Library participated in Festive Friday events on December 6 and December 13 and had close to 300 people come through our building each of these evenings. Leading up to the events, CCML staff designed several crafts for young participants to create. We had a "Letters to Santa" station, complete with stationery, envelopes, and a special North Pole gold seal. A children's outreach specialist with PBS (WHRO – Norfolk) attended one evening, distributing free activities to the children. Live music by Alex Palmer was provided on the other evening. Many thanks to