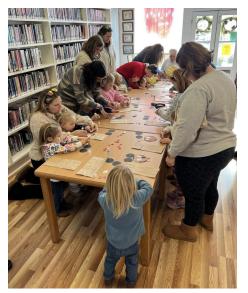

This month a pre-k class from Accomack Elementary School visited to listen to a story and created ornaments based on Mo Williams's books. Maria Burns led the storytime and craft.

20 students visited the library and were able to participate in a program. The hope is that these kids will go home and encourage their parents to bring them back. In

addition to this one's success, another pre-k group will be visiting the library in January for storytime and play. The feedback has been teachers want these children to know what the library has to offer beyond reading materials. Tiffany hopes that these field trips help families understand that the library is about coming together and having fun.