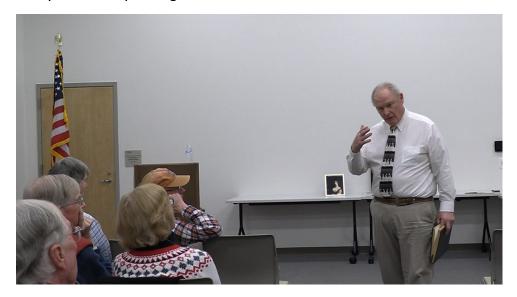

Dennis Custis gave the second part of his lecture "Henry Wise and Friends" on December 22, picking up with Wise's tenure as the U.S. Ambassador to Brazil and detailing Henry Wise's time as Governor of Virginia, his reaction to John Brown's raid on Harper's Ferry, and his Civil War service and relationships with General Robert E. Lee along with other Virginia statesmen. Upcoming lectures will include Grayson Chesser in February and Ted Corbett in March.

presented his new book. He engaged his attendees in discussion about the medical world. Finally, Dennis Custis presented part 2 of the Henry Wise and Friends lecture which had 21 attendees.

Additionally, passive programming has been successful. This month the library put out a Stick Together sticker poster. This poster is, essentially, a paint-by-number but with stickers. Patrons can place stickers on a grid and slowly reveal an image. So far, patrons have completed a third of the poster which will remain up until completed. Additionally, puzzles have been very popular this month. Both the teens and adults finished their respective Holiday-themed puzzles and Tiffany has put out new ones. Puzzles have been so popular that the library is