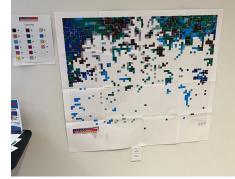

presented his new book. He engaged his attendees in discussion about the medical world. Finally, Dennis Custis presented part 2 of the Henry Wise and Friends lecture which had 21 attendees.

Additionally, passive programming has been successful. This month the library put out a Stick Together sticker poster. This poster is, essentially, a paint-by-number but with stickers. Patrons can place stickers on a grid and slowly reveal an image. So far, patrons have completed a third of the poster which will remain up until completed. Additionally, puzzles have been very popular this month. Both the teens and adults finished their respective Holiday-themed puzzles and Tiffany has put out new ones. Puzzles have been so popular that the library is