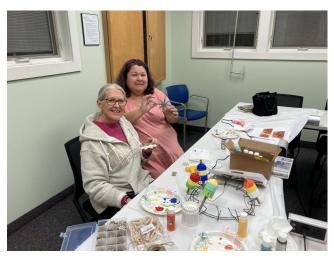

This month a pre-k class from Accomack Elementary School visited to listen to a story and created ornaments based on Mo Williams's books. Maria Burns led the storytime and craft.

20 students visited the library and were able to participate in a program. The hope is that these kids will go home and encourage their parents to bring them back. In

addition to this one's success, another pre-k group will be visiting the library in January for storytime and play. The feedback has been teachers want these children to know what the library has to offer beyond reading materials. Tiffany hopes that these field trips help families understand that the library is about coming together and having fun.