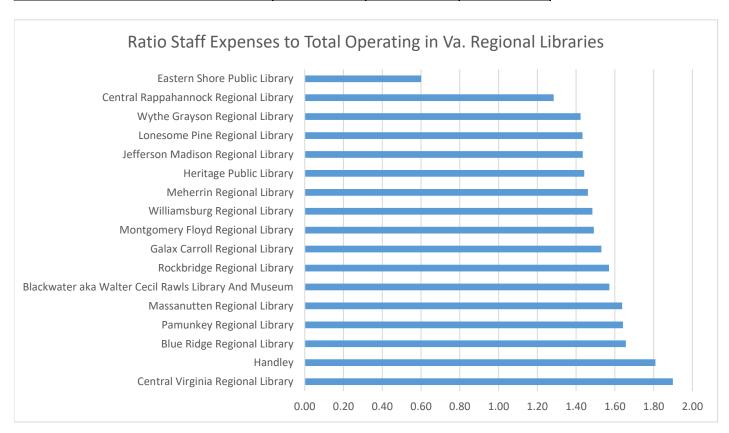

# Virginia Library Systems Ratio Staff Expense to Total Operating Costs

# **Systems With Similar Range Operating Costs**

Data source: Baker & Taylor Biblostat CollectConnect from 2020 state annual reports

## Regional Virginia Library Systems Ratio Staff Expense to Total Operating Costs

Data source: Baker & Taylor Biblostat CollectConnect from 2020 state annual reports

|                                           |              | Total        | Ratio Staff |
|-------------------------------------------|--------------|--------------|-------------|
|                                           | Total        | Operating    | Expense to  |
|                                           | Operating    | Expenditures | Total       |
| Regional Library Systems                  | Expenditures | on Staff     | Operating   |
| Central Virginia Regional Library         | \$998,451    | \$525,685    | 1.90        |
| Handley                                   | \$3,143,044  | \$1,737,332  | 1.81        |
| Blue Ridge Regional Library               | \$1,778,973  | \$1,073,914  | 1.66        |
| Pamunkey Regional Library                 | \$4,340,553  | \$2,643,780  | 1.64        |
| Massanutten Regional Library              | \$2,277,131  | \$1,390,437  | 1.64        |
| Blackwater aka Walter Cecil Rawls Library | \$2,412,568  | \$1,535,262  | 1.57        |
| Rockbridge Regional Library               | \$1,621,522  | \$1,033,020  | 1.57        |
| Galax Carroll Regional Library            | \$760,896    | \$497,248    | 1.53        |
| Montgomery Floyd Regional Library         | \$2,766,802  | \$1,854,761  | 1.49        |
| Williamsburg Regional Library             | \$7,429,332  | \$5,004,818  | 1.48        |
| Meherrin Regional Library                 | \$600,163    | \$410,879    | 1.46        |
| Heritage Public Library                   | \$450,509    | \$312,414    | 1.44        |
| Jefferson Madison Regional Library        | \$8,690,066  | \$6,056,421  | 1.43        |
| Lonesome Pine Regional Library            | \$2,186,310  | \$1,525,780  | 1.43        |
| Wythe Grayson Regional Library            | \$847,947    | \$595,949    | 1.42        |
| Central Rappahannock Regional Library     | \$13,717,156 | \$10,681,250 | 1.28        |
| Eastern Shore Public Library              | \$603,901    | \$1,005,144  | 0.60        |