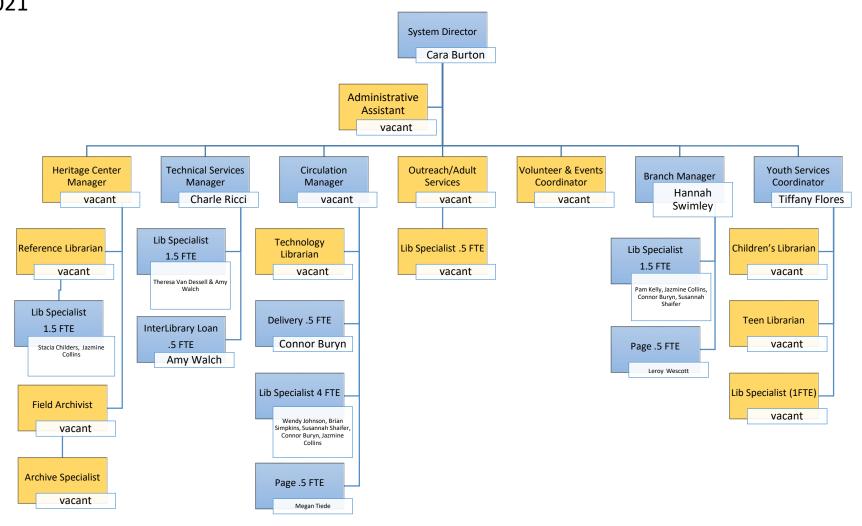

| \$1,854,761  | 1.49        |
| Williamsburg Regional Library             | \$7,429,332  | \$5,004,818  | 1.48        |
| Meherrin Regional Library                 | \$600,163    | \$410,879    | 1.46        |
| Heritage Public Library                   | \$450,509    | \$312,414    | 1.44        |
| Jefferson Madison Regional Library        | \$8,690,066  | \$6,056,421  | 1.43        |
| Lonesome Pine Regional Library            | \$2,186,310  | \$1,525,780  | 1.43        |
| Wythe Grayson Regional Library            | \$847,947    | \$595,949    | 1.42        |
| Central Rappahannock Regional Library     | \$13,717,156 | \$10,681,250 | 1.28        |
| Eastern Shore Public Library              | \$603,901    | \$1,005,144  | 0.60        |



Eastern Shore Public Library Staff Plan 2021



| Position