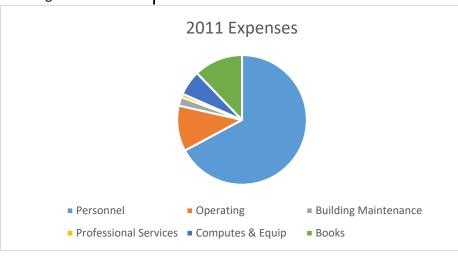

| EXPENSE                     | 2011      | 2021      | 2011 | 2021 |
|-----------------------------|-----------|-----------|------|------|
| Personnel                   | \$412,261 | \$496,455 | 0.67 | 0.61 |
| Operating                   | \$69,927  | \$94,980  | 0.11 | 0.12 |
| <b>Building Maintenance</b> | \$13,449  | \$20,611  | 0.02 | 0.03 |
| Professional Services       | \$5,250   | \$27,257  | 0.01 | 0.03 |
| Computes & Equip            | \$38,127  | \$77,309  | 0.06 | 0.10 |
| Books                       | \$74,896  | \$93,567  | 0.12 | 0.12 |
| TOTAL:                      | \$613,910 | \$810,179 |      |      |

Note: Professional Services left off chart as bookkeeping outsourced in 2016.