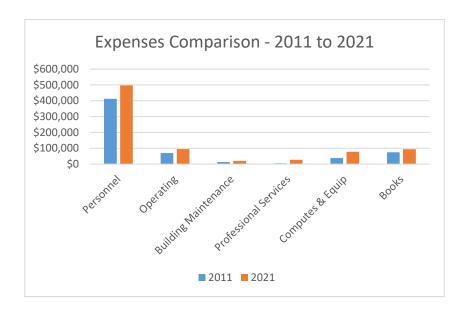

#### **EASTERN SHORE PUBLIC LIBRARY 10 YEAR EXPENSE COMPARISON**

| EXPENSE               | 2011      | 2021      |
|-----------------------|-----------|-----------|
| Salaries              | \$339,036 | \$406,303 |
| Fringe benefits       | \$47,321  | \$53,243  |
| Payroll Taxes         | \$25,904  | \$36,909  |
| Books & Materials     | \$74,896  | \$93,567  |
| Insurance             | \$9,937   | \$12,881  |
| Utilities             | \$31,178  | \$22,731  |
| Supplies              | \$11,317  | \$41,084  |
| Postage               | \$2,650   | \$2,834   |
| Computer operations   | \$26,632  | \$52,162  |
| Equipment Maintenance | \$11,495  | \$25,147  |
| Building Maintenance  | \$13,449  | \$20,611  |
| Travel                | \$1,050   | \$817     |
| Vehicle Maintenance   | \$807     | \$1,910   |
| Professional Services | \$5,250   | \$27,257  |
| Capital Outlay        | \$3,761   | \$0       |
| Misc.                 | \$9,227   | \$12,723  |
| Total                 | 613910    | 810179    |
| % Change              |           | 32%       |

### **EASTERN SHORE PUBLIC LIBRARY 10 YEAR EXPENSE COMPARISON**

continued

#### **EASTERN SHORE PUBLIC LIBRARY**