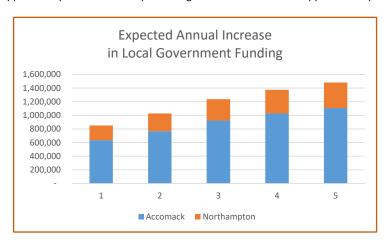

#### EASTERN SHORE PUBLIC LIBRARY - COUNTY INCOME HISTORICAL TREND

| FY   | Accomack Co. | Northampton Co. | Total     | 3 Quarters   | One Quarter  | % Acc |
|------|--------------|-----------------|-----------|--------------|--------------|-------|
| 2005 | \$228,596    | \$121,334       | \$349,930 | \$262,448    | \$87,483     | 65%   |
| 2006 | \$348,846    | \$125,058       | \$473,904 | \$355,428    | \$118,476    | 74%   |
| 2007 | \$304,595    | \$130,567       | \$435,162 | \$326,372    | \$108,791    | 70%   |
| 2008 | \$295,759    | \$73,940        | \$369,699 | \$277,274    | \$92,425     | 80%   |
| 2009 | \$319,251    | \$77,884        | \$397,135 | \$297,851    | \$99,284     | 80%   |
| 2010 | \$319,259    | \$106,420       | \$425,679 | \$319,259    | \$106,420    | 75%   |
| 2011 | \$319,259    | \$106,665       | \$425,924 | \$319,443    | \$106,481    | 75%   |
| 2012 | \$319,259    | \$106,420       | \$425,679 | \$319,259    | \$106,420    | 75%   |
| 2013 | \$335,907    | \$111,969       | \$447,876 | \$335,907    | \$111,969    | 75%   |
| 2014 | \$345,907    | \$117,567       | \$463,474 | \$347,606    | \$115,869    | 75%   |
| 2015 | \$345,907    | \$124,892       | \$470,799 | \$353,099    | \$117,700    | 73%   |
| 2016 | \$357,407    | \$124,892       | \$482,299 | \$361,724    | \$120,575    | 74%   |
| 2017 | \$345,907    | \$127,559       | \$473,466 | \$355,100    | \$118,367    | 73%   |
| 2018 | \$389,707    | \$127,559       | \$517,266 | \$387,950    | \$129,317    | 75%   |
| 2019 | \$403,707    | \$138,000       | \$541,707 | \$406,280    | \$135,427    | 75%   |
| 2020 | \$417,049    | \$148,711       | \$565,760 | \$424,320    | \$141,440    | 74%   |
| 2021 | \$444,844    | \$176,519       | \$621,363 | \$466,022    | \$155,341    | 72%   |
| 2022 | \$444,844    | \$263,618       | \$708,462 | \$531,346.50 | \$177,115.50 | 63%   |