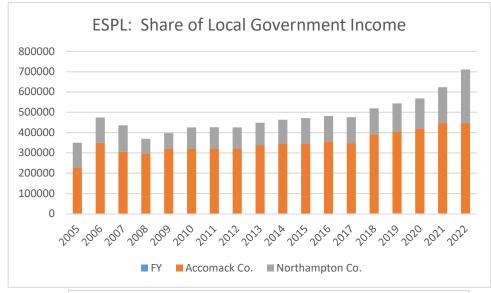

#### EASTERN SHORE PUBLIC LIBRARY - COUNTY INCOME HISTORICAL TREND

| FY   | Accomack Co. | Northampton Co. | Total     | 3 Quarters   | One Quarter  | % Acc |
|------|--------------|-----------------|-----------|--------------|--------------|-------|
| 2005 | \$228,596    | \$121,334       | \$349,930 | \$262,448    | \$87,483     | 65%   |
| 2006 | \$348,846    | \$125,058       | \$473,904 | \$355,428    | \$118,476    | 74%   |
| 2007 | \$304,595    | \$130,567       | \$435,162 | \$326,372    | \$108,791    | 70%   |
| 2008 | \$295,759    | \$73,940        | \$369,699 | \$277,274    | \$92,425     | 80%   |
| 2009 | \$319,251    | \$77,884        | \$397,135 | \$297,851    | \$99,284     | 80%   |
| 2010 | \$319,259    | \$106,420       | \$425,679 | \$319,259    | \$106,420    | 75%   |
| 2011 | \$319,259    | \$106,665       | \$425,924 | \$319,443    | \$106,481    | 75%   |
| 2012 | \$319,259    | \$106,420       | \$425,679 | \$319,259    | \$106,420    | 75%   |
| 2013 | \$335,907    | \$111,969       | \$447,876 | \$335,907    | \$111,969    | 75%   |
| 2014 | \$345,907    | \$117,567       | \$463,474 | \$347,606    | \$115,869    | 75%   |
| 2015 | \$345,907    | \$124,892       | \$470,799 | \$353,099    | \$117,700    | 73%   |
| 2016 | \$357,407    | \$124,892       | \$482,299 | \$361,724    | \$120,575    | 74%   |
| 2017 | \$345,907    | \$127,559       | \$473,466 | \$355,100    | \$118,367    | 73%   |
| 2018 | \$389,707    | \$127,559       | \$517,266 | \$387,950    | \$129,317    | 75%   |
| 2019 | \$403,707    | \$138,000       | \$541,707 | \$406,280    | \$135,427    | 75%   |
| 2020 | \$417,049    | \$148,711       | \$565,760 | \$424,320    | \$141,440    | 74%   |
| 2021 | \$444,844    | \$176,519       | \$621,363 | \$466,022    | \$155,341    | 72%   |
| 2022 | \$444,844    | \$263,618       | \$708,462 | \$531,346.50 | \$177,115.50 | 63%   |