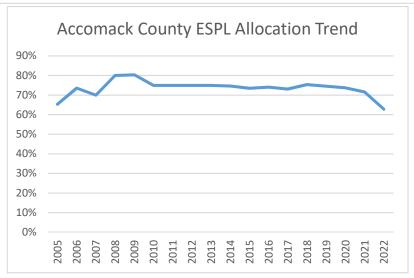

#### EASTERN SHORE PUBLIC LIBRARY - COUNTY INCOME HISTORICAL TREND

| FY   | Accomack Co. | Northampton Co. | Total     | 3 Quarters   | One Quarter  | % Acc |
|------|--------------|-----------------|-----------|--------------|--------------|-------|
| 2005 | \$228,596    | \$121,334       | \$349,930 | \$262,448    | \$87,483     | 65%   |
| 2006 | \$348,846    | \$125,058       | \$473,904 | \$355,428    | \$118,476    | 74%   |
| 2007 | \$304,595    | \$130,567       | \$435,162 | \$326,372    | \$108,791    | 70%   |
| 2008 | \$295,759    | \$73,940        | \$369,699 | \$277,274    | \$92,425     | 80%   |
| 2009 | \$319,251    | \$77,884        | \$397,135 | \$297,851    | \$99,284     | 80%   |
| 2010 | \$319,259    | \$106,420       | \$425,679 | \$319,259    | \$106,420    | 75%   |
| 2011 | \$319,259    | \$106,665       | \$425,924 | \$319,443    | \$106,481    | 75%   |
| 2012 | \$319,259    | \$106,420       | \$425,679 | \$319,259    | \$106,420    | 75%   |
| 2013 | \$335,907    | \$111,969       | \$447,876 | \$335,907    | \$111,969    | 75%   |
| 2014 | \$345,907    | \$117,567       | \$463,474 | \$347,606    | \$115,869    | 75%   |
| 2015 | \$345,907    | \$124,892       | \$470,799 | \$353,099    | \$117,700    | 73%   |
| 2016 | \$357,407    | \$124,892       | \$482,299 | \$361,724    | \$120,575    | 74%   |
| 2017 | \$345,907    | \$127,559       | \$473,466 | \$355,100    | \$118,367    | 73%   |
| 2018 | \$389,707    | \$127,559       | \$517,266 | \$387,950    | \$129,317    | 75%   |
| 2019 | \$403,707    | \$138,000       | \$541,707 | \$406,280    | \$135,427    | 75%   |
| 2020 | \$417,049    | \$148,711       | \$565,760 | \$424,320    | \$141,440    | 74%   |
| 2021 | \$444,844    | \$176,519       | \$621,363 | \$466,022    | \$155,341    | 72%   |
| 2022 | \$444,844    | \$263,618       | \$708,462 | \$531,346.50 | \$177,115.50 | 63%   |