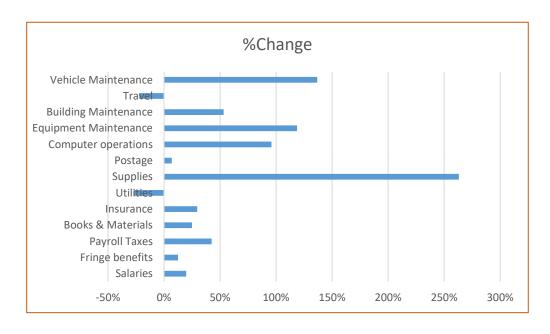

### 10 Year Change in Expense Categories

| =         |                                                                                                                                                                                      |                                                                                                                                                                                                                                                                                                                                                     |  |
|-----------|--------------------------------------------------------------------------------------------------------------------------------------------------------------------------------------|-----------------------------------------------------------------------------------------------------------------------------------------------------------------------------------------------------------------------------------------------------------------------------------------------------------------------------------------------------|--|
| 2011      | 2021                                                                                                                                                                                 | %Change                                                                                                                                                                                                                                                                                                                                             |  |
| \$339,036 | \$406,303                                                                                                                                                                            | 20%                                                                                                                                                                                                                                                                                                                                                 |  |
| \$47,321  | \$53,243                                                                                                                                                                             | 13%                                                                                                                                                                                                                                                                                                                                                 |  |
| \$25,904  | \$36,909                                                                                                                                                                             | 42%                                                                                                                                                                                                                                                                                                                                                 |  |
| \$74,896  | \$93,567                                                                                                                                                                             | 25%                                                                                                                                                                                                                                                                                                                                                 |  |
| \$9,937   | \$12,881                                                                                                                                                                             | 30%                                                                                                                                                                                                                                                                                                                                                 |  |
| \$31,178  | \$22,731                                                                                                                                                                             | -27%                                                                                                                                                                                                                                                                                                                                                |  |
| \$11,317  | \$41,084                                                                                                                                                                             | 263%                                                                                                                                                                                                                                                                                                                                                |  |
| \$2,650   | \$2,834                                                                                                                                                                              | 7%                                                                                                                                                                                                                                                                                                                                                  |  |
| \$26,632  | \$52,162                                                                                                                                                                             | 96%                                                                                                                                                                                                                                                                                                                                                 |  |
| \$11,495  | \$25,147                                                                                                                                                                             | 119%                                                                                                                                                                                                                                                                                                                                                |  |
| \$13,449  | \$20,611                                                                                                                                                                             | 53%                                                                                                                                                                                                                                                                                                                                                 |  |
| \$1,050   | \$817                                                                                                                                                                                | -22%                                                                                                                                                                                                                                                                                                                                                |  |
| \$807     | \$1,910                                                                                                                                                                              | 137%                                                                                                                                                                                                                                                                                                                                                |  |
| \$5,250   | \$27,257                                                                                                                                                                             | 419%                                                                                                                                                                                                                                                                                                                                                |  |
| \$3,761   | \$0                                                                                                                                                                                  | -100%                                                                                                                                                                                                                                                                                                                                               |  |
| \$9,227   | \$12,723                                                                                                                                                                             | 38%                                                                                                                                                                                                                                                                                                                                                 |  |
| 613910    | 810179                                                                                                                                                                               |                                                                                                                                                                                                                                                                                                                                                     |  |
|           | 32%                                                                                                                                                                                  |                                                                                                                                                                                                                                                                                                                                                     |  |
|           | \$339,036<br>\$47,321<br>\$25,904<br>\$74,896<br>\$9,937<br>\$31,178<br>\$11,317<br>\$2,650<br>\$26,632<br>\$11,495<br>\$13,449<br>\$1,050<br>\$807<br>\$5,250<br>\$3,761<br>\$9,227 | \$339,036 \$406,303<br>\$47,321 \$53,243<br>\$25,904 \$36,909<br>\$74,896 \$93,567<br>\$9,937 \$12,881<br>\$31,178 \$22,731<br>\$11,317 \$41,084<br>\$2,650 \$2,834<br>\$26,632 \$52,162<br>\$11,495 \$25,147<br>\$13,449 \$20,611<br>\$1,050 \$817<br>\$807 \$1,910<br>\$5,250 \$27,257<br>\$3,761 \$0<br>\$9,227 \$12,723<br><b>613910 810179</b> |  |