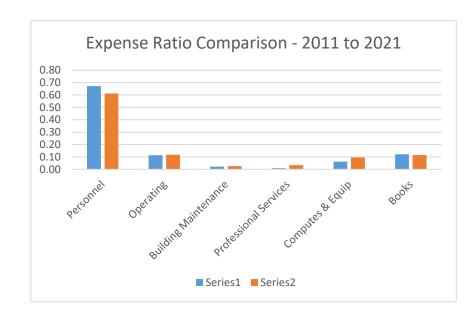

| EXPENSE                     | 2011      | 2021      | 2011 | 2021 |
|-----------------------------|-----------|-----------|------|------|
| Personnel                   | \$412,261 | \$496,455 | 0.67 | 0.61 |
| Operating                   | \$69,927  | \$94,980  | 0.11 | 0.12 |
| <b>Building Maintenance</b> | \$13,449  | \$20,611  | 0.02 | 0.03 |
| Professional Services       | \$5,250   | \$27,257  | 0.01 | 0.03 |
| Computes & Equip            | \$38,127  | \$77,309  | 0.06 | 0.10 |
| Books                       | \$74,896  | \$93,567  | 0.12 | 0.12 |
| TOTAL:                      | \$613,910 | \$810,179 |      |      |

Note: Professional Services left off chart as bookkeeping outsourced in 2016.