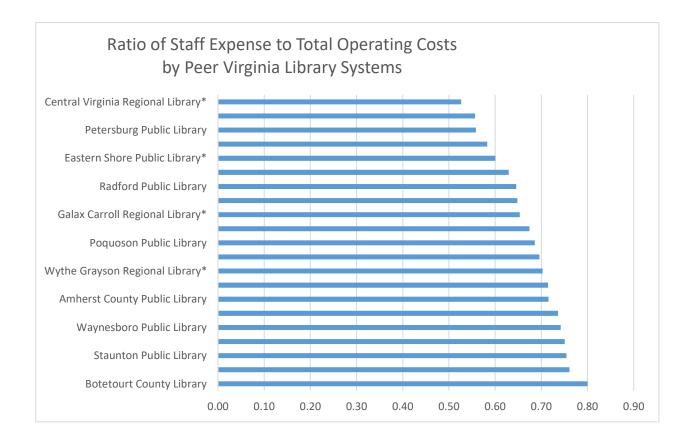

# Virginia Library Systems Ratio Staff Expense to Total Operating Costs Systems With Similar Range Operating Costs

Data source: Baker & Taylor Biblostat CollectConnect from 2020 state annual reports

|                                    | ,                            | ·                      | Ratio Staff |
|------------------------------------|------------------------------|------------------------|-------------|
| Library, Namo                      | <b>Total Operating</b>       | <b>Total Operating</b> | Expense to  |
| Library Name                       | <b>Expenditures on Staff</b> | Expenditures           | Total       |
|                                    |                              |                        | Operating   |
| Botetourt County Library           | \$923,004                    | \$1,153,257            | 0.80        |
| Tazewell County Public Library     | \$779,390                    | \$1,023,852            |             |
| Staunton Public Library            | \$819,671                    | \$1,086,571            | 0.75        |
| Salem Public Library               | \$850,888                    | \$1,133,180            |             |
| Waynesboro Public Library          | \$758,964                    | \$1,022,818            | 0.74        |
| Campbell County Public Library     | \$883,311                    | \$1,200,018            | 0.74        |
| Amherst County Public Library      | \$590,862                    | \$825,729              | 0.72        |
| Smyth County Public Library        | \$627,364                    | \$877,649              | 0.71        |
| Wythe Grayson Regional Library*    | \$595,949                    | \$847,947              | 0.70        |
| Colonial Heights Public Library    | \$564,947                    | \$811,596              | 0.70        |
| Poquoson Public Library            | \$604,749                    | \$881,724              |             |
| Culpeper County Library            | \$765,410                    | \$1,134,758            | 0.67        |
| Galax Carroll Regional Library*    | \$497,248                    | \$760,896              | 0.65        |
| Orange County Public Library       | \$733,229                    | \$1,131,216            | 0.65        |
| Radford Public Library             | \$529,954                    | \$820,688              | 0.65        |
| Shenandoah County Library          | \$687,891                    | \$1,092,634            | 0.63        |
| Eastern Shore Public Library*      | \$603,901                    | \$1,005,144            | 0.60        |
| Gloucester Library                 | \$686,938                    | \$1,178,143            | 0.58        |
| Petersburg Public Library          | \$497,259                    | \$890,245              | 0.56        |
| Danville Public Library            | \$583,157                    | \$1,047,268            | 0.56        |
| Central Virginia Regional Library* | \$525,685                    | \$998,451              | 0.53        |

<sup>\*</sup> denotes regional library system, not county or city system

See chart next page.

# Virginia Library Systems Ratio Staff Expense to Total Operating Costs

# **Systems With Similar Range Operating Costs**

Data source: Baker & Taylor Biblostat CollectConnect from 2020 state annual reports