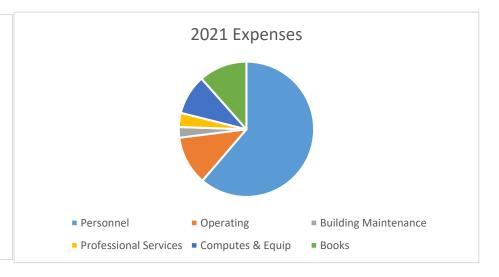

| EXPENSE                     | 2011      | 2021      | 2011 | 2021 |
|-----------------------------|-----------|-----------|------|------|
| Personnel                   | \$412,261 | \$496,455 | 0.67 | 0.61 |
| Operating                   | \$69,927  | \$94,980  | 0.11 | 0.12 |
| <b>Building Maintenance</b> | \$13,449  | \$20,611  | 0.02 | 0.03 |
| Professional Services       | \$5,250   | \$27,257  | 0.01 | 0.03 |
| Computes & Equip            | \$38,127  | \$77,309  | 0.06 | 0.10 |
| Books                       | \$74,896  | \$93,567  | 0.12 | 0.12 |
| TOTAL:                      | \$613,910 | \$810,179 |      |      |

Note: Professional Services left off chart as bookkeeping outsourced in 2016.